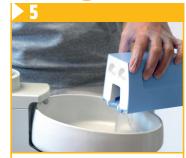

Hold large suction tube on opening no. 2 until air is sucked in

Empty the remaining solution into the cuspidor