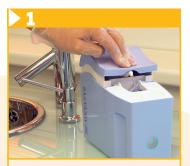

## **Disinfection of the Suction System**

Press dispenser pump twice (= 6 ml of concentrate)

Fill container with cold water up to the indicator (= 600 ml of 1% dilution)

Hold small suction tube on opening no. 1 until air is sucked in