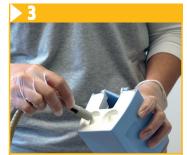

## **Disinfection of the Suction System**

Press dispenser pump twice (= 6 ml of concentrate)

Fill container with cold water up to the indicator (= 600 ml of 1% dilution)

Hold small suction tube on opening no. 1 until air is sucked in