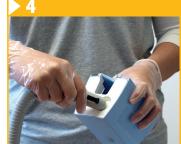

## **Disinfection of the Suction System**

Press dispenser pump twice (= 6 ml of concentrate)

Fill container with cold water up to the indicator (= 600 ml of 1% dilution)

Hold small suction tube on opening no. 1 until air is sucked in

Hold large suction tube on opening no. 2 until air is sucked in

Empty the remaining solution into the cuspidor