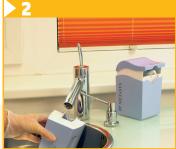

## **Disinfection of the Suction System**

Press dispenser pump twice (= 6 ml of concentrate)

Fill container with cold water up to the indicator (= 600 ml of 1% dilution)

Hold small suction tube on opening no. 1 until air is sucked in